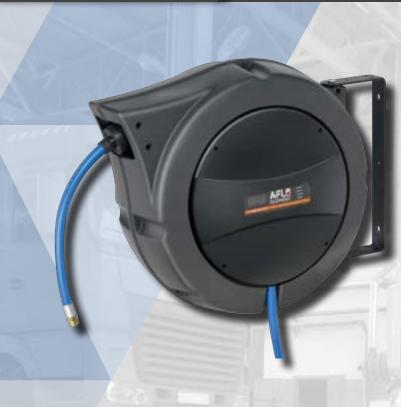

## **ULTRAFLO** Plastic Enclosed Air/Water Reel

ultraflo

FUEL-SHOT

- Manufactured in Europe
- Lightweight but robust enclosed casing
- Impact resistant, quality and high
- performance spring with longevity in mind
- Premium Hose with flexibility for great user experience

## Features & Benefits

- 15M x 3/8" or 15m x ½" hose available
- · Lightweight and enclosed design
- · Ideal for tough environments where reliability is
- · Mounting Bracket and inlet hose included

## **Applications**

- Workshops
- Service Vehicles
- · Agricultural, earthmoving, industrial, mining and transport

| P |   | ~  | 77 |   |   |   |   |  |
|---|---|----|----|---|---|---|---|--|
|   | a | u. | Δ٦ | a | ч | ш | ч |  |