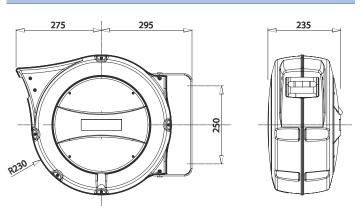

| Box Dimension | 550mm L x 505 mm W<br>x 270 mm H |  |  |  |  |
|---------------|----------------------------------|--|--|--|--|
| Box Weight    | 11 kg                            |  |  |  |  |
| Pallet Qty.   | 18 pieces                        |  |  |  |  |